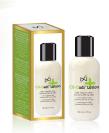

# PRODUCT PROTIGHT CB-DADI'® LOTION TOPICAL LOTION

To create the ultimate natural hemp derived topical lotion for use on skin, face and body.

## **CUSTOMERS WILL NOTICE**

- The same great Dadi' Lotion product with the addition of Hemp derived CBD, slightly darker with a pink tinge in color than Luxury Dadi' Lotion.
- CBD Content is 250mg for the 2 fl oz and 590 mg for the 4.75 fl oz.

CB-Dadi' Lotion 59 mL / 2 fl oz CB-Dadi' Lotion 135 mL / 4.75 fl oz

**CBD** Topical Lotion Contains 590mg CBD

Lotion topique CBD Contient 590 mg de CBD

Lozione topico CBD Contiene 590 mg di CBD

135 mL @ 4.75 fl oz