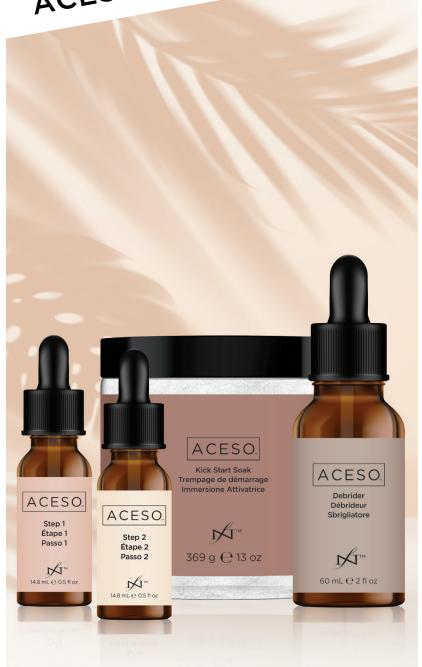

## USES

Using Bio-Active ingredients, **ACESO** delivers them through the nail plate to the nail bed. **ACESO** natural actives include:

Quillaja

Tannic Acid

cid Clove Extract

Tea Tree Oil

BEFORE & AFTER RESULTS