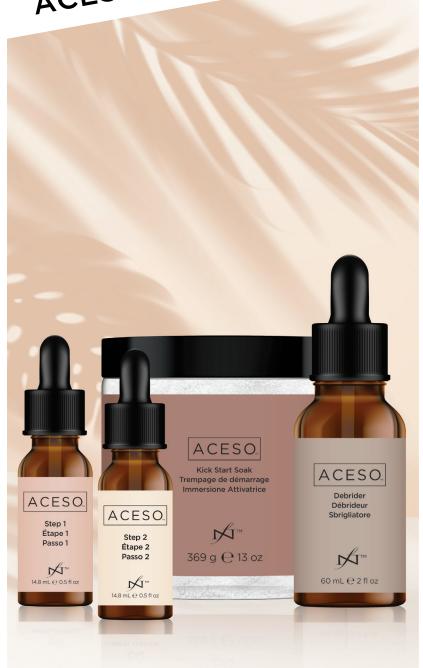

## USES

Using Bio-Active ingredients, **ACESO** delivers them through the nail plate to the nail bed. **ACESO** natural actives include:

Quillaja

Tannic Acid

id Clove Extract

Tee Tree Oil

BEFORE & AFTER RESULTS