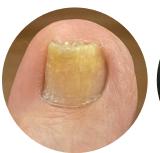

### Before & After

Before ACESO

After ACESO

**Before ACESO** 

After ACESO

After ACESO

ACESO™ CLIENT KIT, Item# 4044

### The ACESO System

ACESO may address symptoms associated with common nail conditions.

**ACESO** natural actives include:

Tannic Acid

Clove Extract

Tee Tree Oil

**Betaine** 

Unfortunately, there are no "quick fixes" when it comes to addressing these nail conditions. This is because a new toenail must grow to replace the old, damaged toenail. This time frame varies on how fast or slow your toenails grow and how severe the nail condition is.