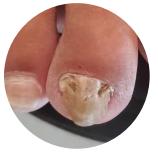

### Before & After

Before ACESO

After ACESO

**Before ACESO** 

After ACESO

After ACESO

ACESO™ CLIENT KIT, Item# 4044

### The ACESO System

ACESO may address symptoms associated with common nail conditions.

**ACESO** natural actives include:

Tannic Acid

Clove Extract

Tee Tree Oil

**Betaine** 

Unfortunately, there are no "quick fixes" when it comes to addressing these nail conditions. This is because a new toenail must grow to replace the old, damaged toenail. This time frame varies on how fast or slow your toenails grow and how severe the nail condition is.