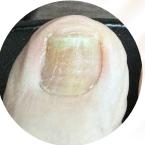

### Before & After

Before ACESO

After ACESO

**Before ACESO** 

After ACESO

After ACESO

ACESO™ CLIENT KIT, Item# 4044

### The ACESO System

ACESO may address symptoms associated with common nail conditions.

**ACESO** natural actives include:

Tannic Acid

Clove Extract

Tee Tree Oil

**Betaine** 

Unfortunately, there are no "quick fixes" when it comes to addressing these nail conditions. This is because a new toenail must grow to replace the old, damaged toenail. This time frame varies on how fast or slow your toenails grow and how severe the nail condition is.