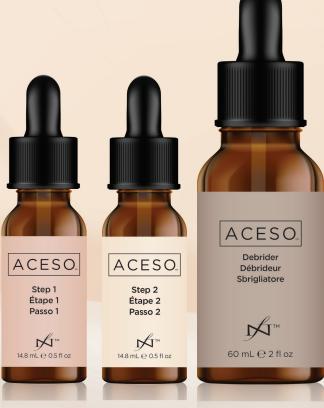

#### Includes:

- 1- ACESO™ Step 1 14.3 mL / 0.5 fl oz
- 1- ACESO™ Step 2 14.3 mL / 0.5 fl oz
- 1- ACESO™ Debrider 60 mL / 2 fl oz
- 1- ACESO™ Direction For Use Leaflet

A Salon Solution designed to provide support to the symptoms of some common nail conditions by penetrating through the nail plate onto the nail bed and the surrounding soft tissue.

### **ACESO Step 1**

Applied to the surface and/or under the nail plate onto the nail bed.

Step One's natural actives include:

Tea Tree Oil, Clove, and Betaine.

### ACESO Step 2

Applied to the soft tissue around the nail plate and between the fingers and toes.

Step Two's natural actives include:

Tea Tree, Clove, Tannic Acid, and Prolomine

#### **ACESO Debrider**

- Debrider is used to "flush out" dead tissue and debris between the nail plate and nail bed.
- Debrider aids in allowing new nail growth to more quickly attach.

Debrider's natural actives include: Quillaja