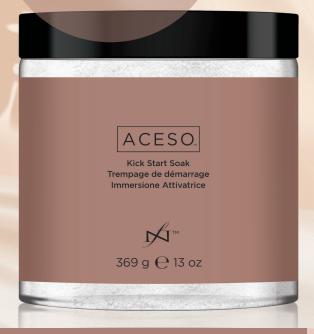

### **ACESO Kick Start Soak**

Kick Start Soak prepares the feet/nails in the salon to effectively begin the ACESO System. It utilizes natural bio-actives and oil absorbers. Kick Start Soak's natural actives include: Quillaja, Tea Tree Oil, Clove, and Citric Acid