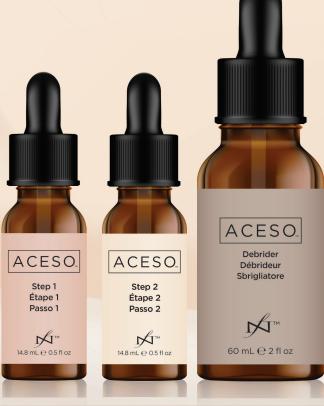

### Includes:

- 1- ACESO™ Step 1 14.3 mL / 0.5 fl oz
- 1- ACESO™ Step 2 14.3 mL / 0.5 fl oz
- 1- ACESO™ Debrider 60 mL / 2 fl oz
- 1- ACESO™ Direction For Use Leaflet

A Salon Solution designed to provide support to the symptoms of some common nail conditions by penetrating through the nail plate onto the nail bed and the surrounding soft tissue.

# **ACESO Step 1**

Applied to the surface and/or under the nail plate onto the nail bed.

Step One's natural actives include:

Tea Tree Oil, Clove, and Betaine.

# ACESO Step 2

Applied to the soft tissue around the nail plate and between the fingers and toes.

Step Two's natural actives include:

Tea Tree, Clove, Tannic Acid, and Prolomine

### **ACESO Debrider**

- Debrider is used to "flush out" dead tissue and debris between the nail plate and nail bed.
- Debrider aids in allowing new nail growth to more quickly attach.

**Debrider's natural actives include:** Quillaia