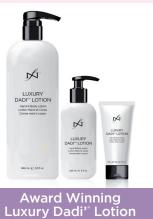

## PRODUCT COMPARISON

|                       | Award Winning<br>Luxury Dadi' Lotion                                                                       | CB-Dadi" Lotion                                                                                                                                                                                         | FAMOUS RELEAF™<br>Dadi'' Lotion GOLD                                                                              |
|-----------------------|------------------------------------------------------------------------------------------------------------|---------------------------------------------------------------------------------------------------------------------------------------------------------------------------------------------------------|-------------------------------------------------------------------------------------------------------------------|
| What It Is            | Quickly penetrating, non-greasy,<br>moisturizing hand and body lotion<br>based on award winning Dadi' Oil. | Award winning Luxury Dadi' Lotion with the addition of CBD.                                                                                                                                             | Award winning Luxury Dadi'<br>Lotion with the addition of AU<br>Complex™, a combination of<br>Allantoin and Urea. |
| What It Does          | Luxurious lotion made for full body<br>use. Perfect for in-salon use and<br>also a retailing star!         | Studies have shown that CBD, an ingredient in CB-Dadi' Lotion, may be helpful for:  • Muscle & Joint Relief.  • Relieves Discomfort.  • Keeping Skin Soft & Supple.  • Contains Powerful Anti-Oxidants. | The addition of AU Complex™ in<br>this rich lotion, takes moisturizing<br>and conditioning to a new level.        |
| Customers Will Notice | How amazingly luxurious<br>Luxury Dadi' Lotion is both in<br>the salon and at home.                        | <ul> <li>The addition of CBD creates a slight tinge of pink.</li> <li>CBD Content is 250mg for the 2 fl oz and 590 mg for the 4.75 fl oz.</li> </ul>                                                    | That Dadi' Lotion Gold is a key part of a Famous RELEAF pedicure or manicure. And is a fabulous daily lotion!     |
| Vegan                 | V <sub>EGA</sub> N                                                                                         | V <sub>EGA</sub> N                                                                                                                                                                                      | V <sub>EGAN</sub>                                                                                                 |
| Hyaluronic Acid       | •                                                                                                          | •                                                                                                                                                                                                       | <b>⋖</b>                                                                                                          |
| Dadi' Oil Oils        | •                                                                                                          | •                                                                                                                                                                                                       | •                                                                                                                 |
| CBD                   | x                                                                                                          | •                                                                                                                                                                                                       | ×                                                                                                                 |
| AU COMPLEX            | x                                                                                                          | X                                                                                                                                                                                                       | •                                                                                                                 |
| Sulphates or Parabens | ×                                                                                                          | ×                                                                                                                                                                                                       | ×                                                                                                                 |
| Homecare Retail       | •                                                                                                          | •                                                                                                                                                                                                       | •                                                                                                                 |
| Sizes                 | 94 g / 3.3 oz<br>236 mL / 8 fl oz<br>946 mL / 32 fl oz                                                     | 94 g / 3.3 oz                                                                                                                                                                                           | 130 g / 4.6 oz<br>946 mL / 32 fl oz                                                                               |