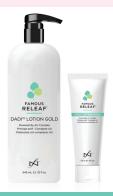

## PRODUCT COMPARISON

|                       | Award Winning<br>Luxury Dadi' Lotion                                                                       | CB-Dadi" Lotion                                                                                                                                                                                         | FAMOUS RELEAF™<br>Dadi'' Lotion GOLD                                                                              |
|-----------------------|------------------------------------------------------------------------------------------------------------|---------------------------------------------------------------------------------------------------------------------------------------------------------------------------------------------------------|-------------------------------------------------------------------------------------------------------------------|
| What It Is            | Quickly penetrating, non-greasy,<br>moisturizing hand and body lotion<br>based on award winning Dadi' Oil. | Award winning Luxury Dadi' Lotion with the addition of CBD.                                                                                                                                             | Award winning Luxury Dadi'<br>Lotion with the addition of AU<br>Complex™, a combination of<br>Allantoin and Urea. |
| What It Does          | Luxurious lotion made for full body<br>use. Perfect for in-salon use and<br>also a retailing star!         | Studies have shown that CBD, an ingredient in CB-Dadi' Lotion, may be helpful for:  • Muscle & Joint Relief.  • Relieves Discomfort.  • Keeping Skin Soft & Supple.  • Contains Powerful Anti-Oxidants. | The addition of AU Complex™ in<br>this rich lotion, takes moisturizing<br>and conditioning to a new level.        |
| Customers Will Notice | How amazingly luxurious<br>Luxury Dadi' Lotion is both in<br>the salon and at home.                        | <ul> <li>The addition of CBD creates a slight tinge of pink.</li> <li>CBD Content is 250mg for the 2 fl oz and 590 mg for the 4.75 fl oz.</li> </ul>                                                    | That Dadi' Lotion Gold is a key part of a Famous RELEAF pedicure or manicure. And is a fabulous daily lotion!     |
| Vegan                 | V <sub>EGA</sub> N                                                                                         | V <sub>EGA</sub> N                                                                                                                                                                                      | V <sub>EGAN</sub>                                                                                                 |
| Hyaluronic Acid       | •                                                                                                          | •                                                                                                                                                                                                       | <b>⋖</b>                                                                                                          |
| Dadi' Oil Oils        | •                                                                                                          | •                                                                                                                                                                                                       | •                                                                                                                 |
| CBD                   | x                                                                                                          | •                                                                                                                                                                                                       | ×                                                                                                                 |
| AU COMPLEX            | x                                                                                                          | X                                                                                                                                                                                                       | •                                                                                                                 |
| Sulphates or Parabens | ×                                                                                                          | ×                                                                                                                                                                                                       | ×                                                                                                                 |
| Homecare Retail       | •                                                                                                          | •                                                                                                                                                                                                       | •                                                                                                                 |
| Sizes                 | 94 g / 3.3 oz<br>236 mL / 8 fl oz<br>946 mL / 32 fl oz                                                     | 94 g / 3.3 oz                                                                                                                                                                                           | 130 g / 4.6 oz<br>946 mL / 32 fl oz                                                                               |