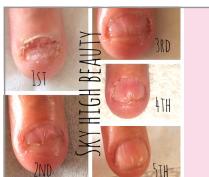

After one application

LISA G began with deep grooves running vertically down her nails. See the difference after only two treatments.

PATRICIA was a brand new natural nail client with a history of weak, thin, peeling nails. These are the results after her first treatment!

HANNAH is dedicated to wearing gel polish, even though it's always resulted in severe peeling. This is after her first-ever treatment!

NORA wore hard gel enhancements for 25 years, leaving her with severe damage and paper thin nails after removal. This is 14 treatments' worth

MARCELLA'S nails had severe delamination from overuse and destructive housework. After shows 15 treatments.