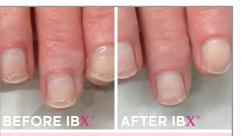

HANNAH is dedicated to wearing gel polish, even though it's always resulted in severe peeling. This is after her first-ever treatment!

NORA wore hard gel enhancements for 25 years, leaving her with severe damage and paper thin nails after removal. This is 14 treatments' worth