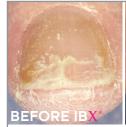

MARCELLA'S nails had severe delamination from overuse and destructive housework. After shows 15 treatments.