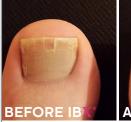

After one application

LISA G began with deep grooves running vertically down her nails. See the difference after only two treatments.

PATRICIA was a brand new natural nail client with a history of weak, thin, peeling nails. These are the results after her first treatment!