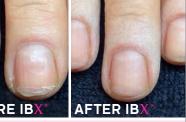

MARCELLA'S nails had severe delamination from overuse and destructive housework. After shows 15 treatments.