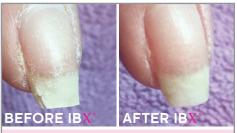

MARCELLA'S nails had severe delamination from overuse and destructive housework. After shows 15 treatments.