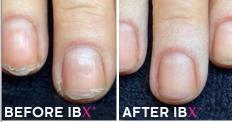

HANNAH is dedicated to wearing gel polish, even though it's always resulted in severe peeling. This is after her first-ever treatment!

NORA wore hard gel enhancements for 25 years, leaving her with severe damage and paper thin nails after removal. This is 14 treatments' worth