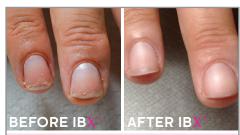

HANNAH is dedicated to wearing gel polish, even though it's always resulted in severe peeling. This is after her first-ever treatment!

NORA wore hard gel enhancements for 25 years, leaving her with severe damage and paper thin nails after removal. This is 14 treatments' worth