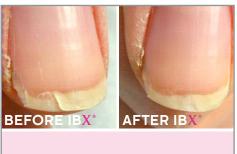

HANNAH is dedicated to wearing gel polish, even though it's always resulted in severe peeling. This is after her first-ever treatment!

NORA wore hard gel enhancements for 25 years, leaving her with severe damage and paper thin nails after removal. This is 14 treatments' worth