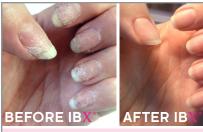

After one application

LISA G began with deep grooves running vertically down her nails. See the difference after only two treatments.

PATRICIA was a brand new natural nail client with a history of weak, thin, peeling nails. These are the results after her first treatment!