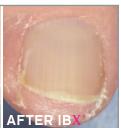

MARCELLA'S nails had severe delamination from overuse and destructive housework. After shows 15 treatments.