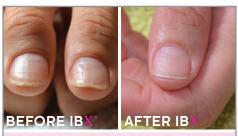

After one application

LISA G began with deep grooves running vertically down her nails. See the difference after only two treatments.

PATRICIA was a brand new natural nail client with a history of weak, thin, peeling nails. These are the results after her first treatment!