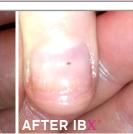

HANNAH is dedicated to wearing gel polish, even though it's always resulted in severe peeling. This is after her first-ever treatment!

NORA wore hard gel enhancements for 25 years, leaving her with severe damage and paper thin nails after removal. This is 14 treatments' worth

MARCELLA'S nails had severe delamination from overuse and destructive housework. After shows 15 treatments.