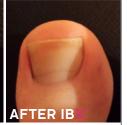

After one application

LISA G began with deep grooves running vertically down her nails. See the difference after only two treatments.

PATRICIA was a brand new natural nail client with a history of weak, thin, peeling nails. These are the results after her first treatment!