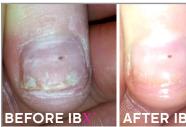

HANNAH is dedicated to wearing gel polish, even though it's always resulted in severe peeling. This is after her first-ever treatment!

NORA wore hard gel enhancements for 25 years, leaving her with severe damage and paper thin nails after removal. This is 14 treatments' worth

MARCELLA'S nails had severe delamination from overuse and destructive housework. After shows 15 treatments.