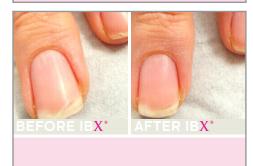

After one application

LISA G began with deep grooves running vertically down her nails. See the difference after only two treatments.

PATRICIA was a brand new natural nail client with a history of weak, thin, peeling nails. These are the results after her first treatment!