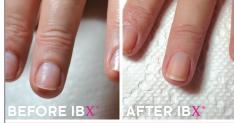

After one application

LISA G began with deep grooves running vertically down her nails. See the difference after only two treatments.

PATRICIA was a brand new natural nail client with a history of weak, thin, peeling nails. These are the results after her first treatment!